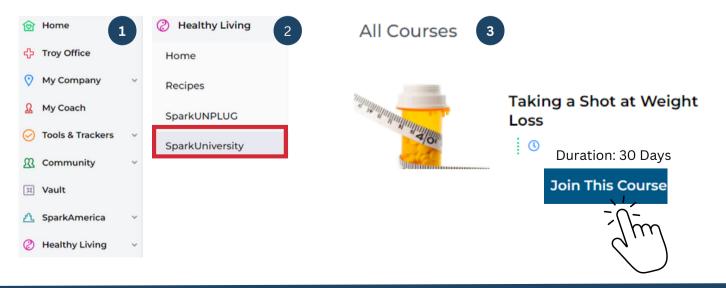

- 1. Click the dropdown arrow under "Healthy Living" on the left.
- 2. Select "SparkUniversity" from the drop down options
- 3. Under <u>All Courses</u> find the course "Taking a Shot at Weight Loss" and start the course!